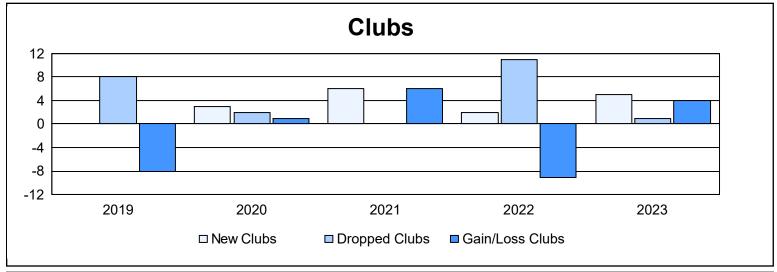

District 316 A As of June 2023 Cumulative

| Year      | New<br>Clubs | Dropped<br>Clubs | Gain/<br>Loss<br>Clubs | New<br>Members | Charter<br>Members | Reinstate<br>Members | Transfer<br>Members | Total<br>Member<br>Added | Total<br>Members<br>Dropped | Gain/<br>Loss<br>Members |
|-----------|--------------|------------------|------------------------|----------------|--------------------|----------------------|---------------------|--------------------------|-----------------------------|--------------------------|
| 2018-2019 | 0            | 8                | -8                     | 140            | 26                 | 13                   | 2                   | 181                      | 470                         | -289                     |
| 2019-2020 | 3            | 2                | 1                      | 224            | 80                 | 94                   | 2                   | 400                      | 316                         | 84                       |
| 2020-2021 | 6            | 0                | 6                      | 190            | 137                | 43                   | 2                   | 372                      | 342                         | 30                       |
| 2021-2022 | 2            | 11               | -9                     | 240            | 60                 | 10                   | 2                   | 312                      | 470                         | -158                     |
| 2022-2023 | 5            | 1                | 4                      | 295            | 149                | 49                   | 1                   | 494                      | 190                         | 304                      |
| Average   | 3            | 4                | -1                     | 218            | 90                 | 42                   | 2                   | 352                      | 358                         | -6                       |